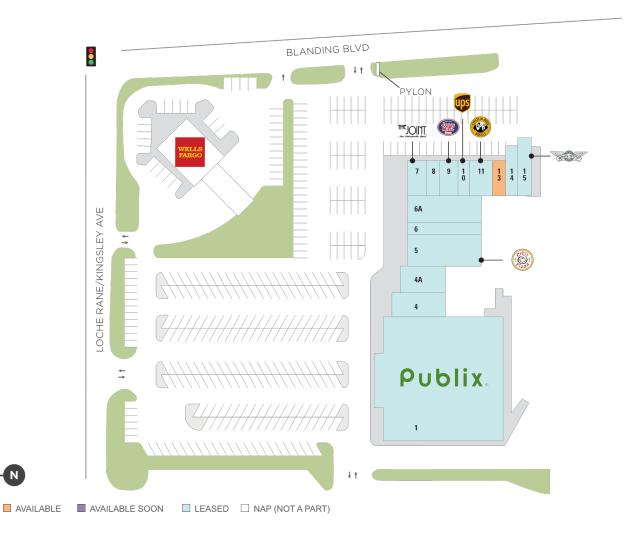

# **Pine Tree Plaza**

9 410 Blanding Blvd., Orange Park, FL 32073

#### Center Size: 63,387

| SPACE | TENANT                 | SF     |
|-------|------------------------|--------|
| 0013  | AVAILABLE (Restaurant) | 1,000  |
| 0001  | PUBLIX                 | 37,866 |
| 0004  | H & R BLOCK            | 1,583  |
| 0004A | GREAT CLIPS            | 1,450  |
| 0005  | CICI'S PIZZA           | 4,800  |
| 0006  | COAST DENTAL           | 2,450  |
| 0006A | RALPH PEREZ INSURANCE  | 4,493  |
| 0007  | THE JOINT CHIROPRACTIC | 1,600  |
| 0008  | DRY CLEAN CITY         | 1,000  |
| 0009  | JERSEY MIKE'S SUBS     | 1,600  |
| 0010  | THE UPS STORE          | 1,000  |
| 0011  | EINSTEIN BROS BAGELS   | 1,945  |
| 0014  | NAILS SO HAPPY         | 1,200  |
| 0015  | WINGSTOP               | 1,400  |