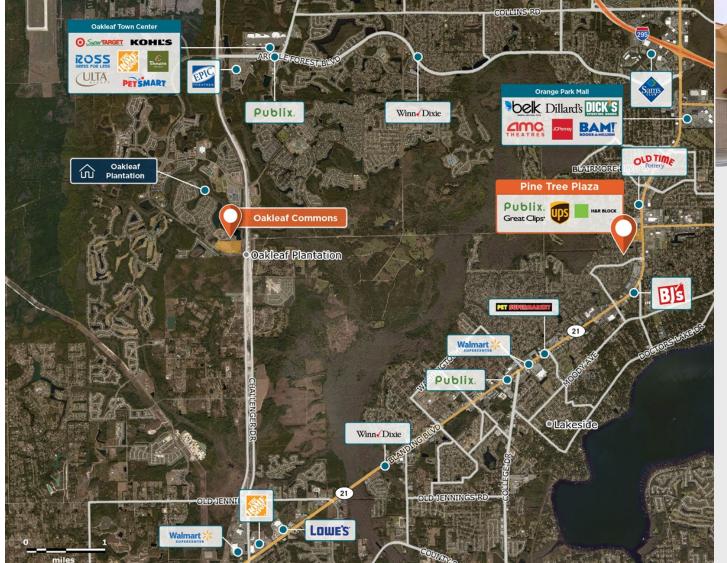

# **Pine Tree Plaza**

**Q** 410 Blanding Blvd., Orange Park, FL 32073

Strong location at a high-traffic corner with 76,000+ vehicles per day and 28,000+ workers in three miles.

Center Size: 63,387 Spaces Available: 1

#### Within 3 Miles

| Population            | 59,055    |
|-----------------------|-----------|
| Avg. Household Income | 90,732    |
| Avg. Home Value       | \$343,382 |
| Annual Visits         | 1,696,695 |
| Vehicles Per Day      | 76,000    |