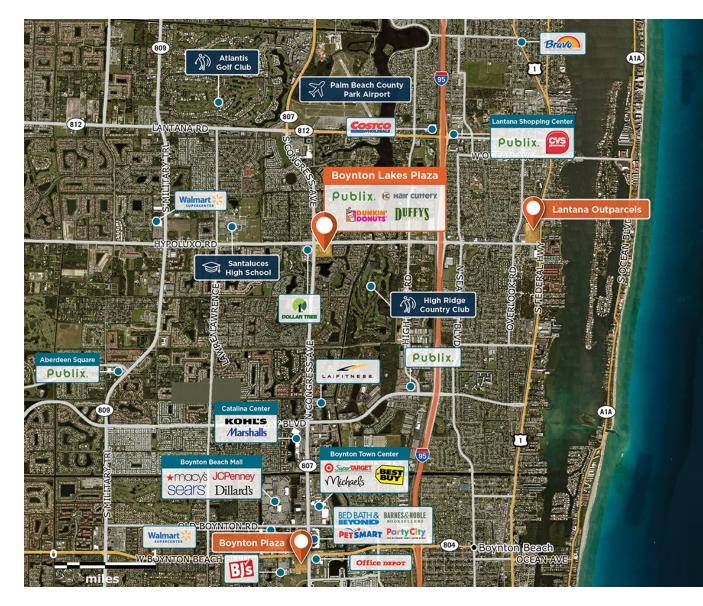

### **Boynton Lakes Plaza**

**Q** 4770-47967 N Congress Ave, Boynton Beach, FL 33426

Redeveloped Publix and strong neighborhood center near I-95, surrounded by golf communities and 44,000+ homes.

Center Size: 110,185

#### Within 3 Miles

| Population            | 132,246   |
|-----------------------|-----------|
| Avg. Household Income | 96,043    |
| Avg. Home Value       | \$454,776 |
| Annual Visits         | 3,039,988 |
| Vehicles Per Day      | 40,517    |