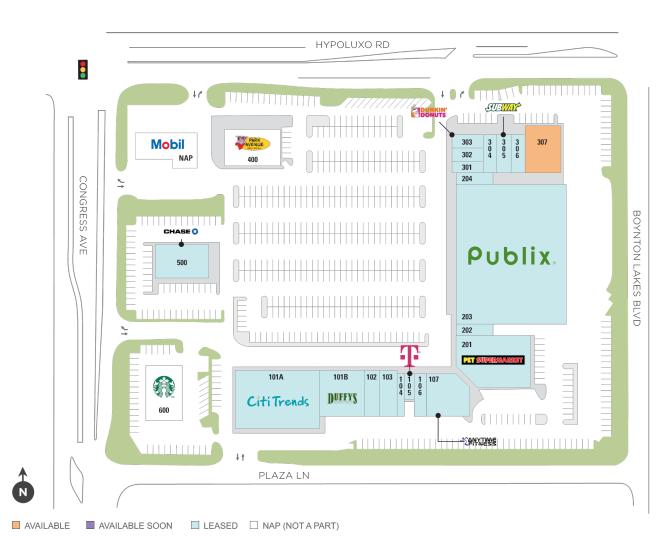

### **Boynton Lakes Plaza**

**9** 4770-47967 N Congress Ave, Boynton Beach, FL 33426

#### Center Size: 110,185

| SPACE | TENANT                       | SF     |
|-------|------------------------------|--------|
| 0307  | AVAILABLE                    | 4,468  |
| 0101A | CITI TRENDS                  | 14,500 |
| 0101B | DUFFY'S SPORTS GRILL         | 6,800  |
| 0102  | DISC CENTERS OF AMERICA      | 2,100  |
| 0103  | CONGRESS AVE ANIMAL HOSPITAL | 2,114  |
| 0104  | ANTONACCI ARTISAN PIZZA CAFE | 1,600  |
| 0105  | T-MOBILE                     | 850    |
| 0106  | DENTAL CENTERS OF AMERICA    | 1,600  |
| 0107  | ANYTIME FITNESS              | 4,912  |
| 0201  | PET SUPERMARKET              | 10,400 |
| 0202  | PUBLIX LIQUORS               | 1,300  |
| 0203  | PUBLIX                       | 45,600 |
| 0204  | ARTISAN'S SALON              | 1,295  |
| 0301  | CHRIS' TAVERNA II            | 1,500  |
| 0302  | LA SAND CLEANERS             | 1,200  |
| 0303  | DUNKIN DONUTS                | 1,200  |
| 0304  | LYSA'S NAILS                 | 1,250  |
| 0305  | SUBWAY                       | 1,190  |
| 0306  | FU WING CHINESE RESTAURANT   | 1,190  |
| 0400  | PARK AVENUE BBQ & GRILLE     | 0      |
| 0500  | CHASE BANK                   | 4,366  |
| 0600  | STARBUCKS                    | 0      |