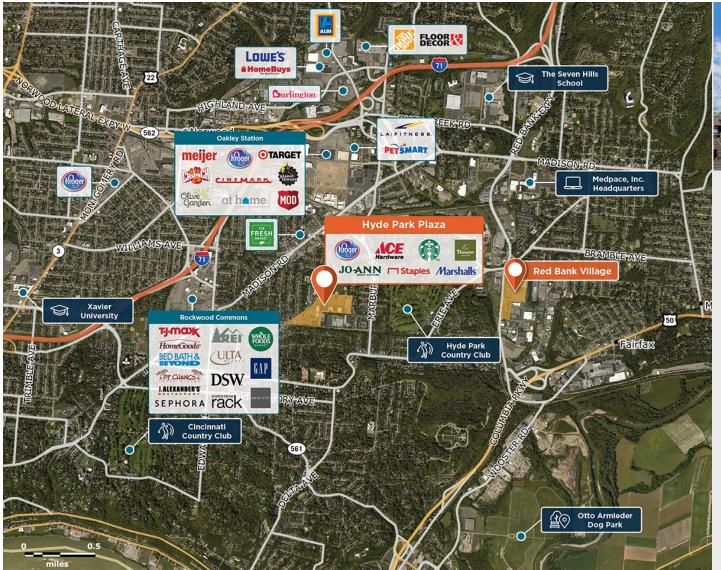

## **Hyde Park Plaza**

♀ 3760-3880 Paxton Avenue, Cincinnati, OH 45209

Southwest Ohio's most desirable premier shopping center with extremely hightraffic and two grocery anchors.

Center Size: 397,543 Spaces Available: 1

## Within 3 Miles

Population 102,303

Avg. Household Income 119,752

Avg. Home Value \$396,495

Annual Visits 3,852,051
Vehicles Per Day 29,370

Regency Centers.

**Brandon Furniss**Leasing Contact

**513 686 1628** 