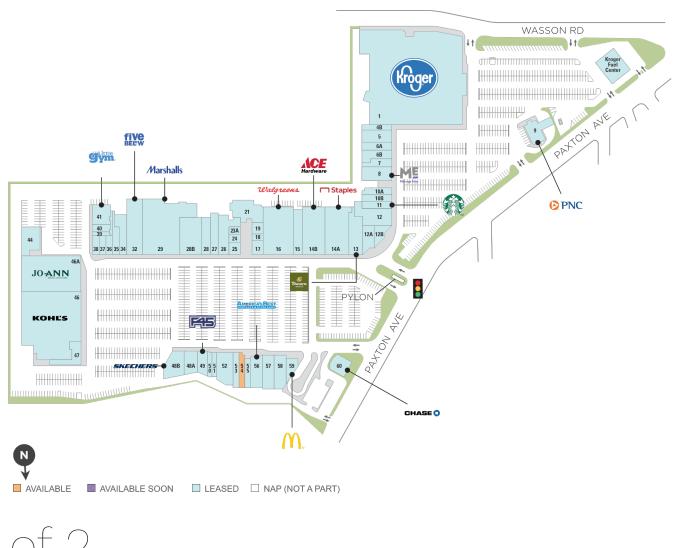

## **Hyde Park Plaza**

♀ 3760-3880 Paxton Avenue, Cincinnati, OH 45209

**Center Size: 397,543** 

| CD 4 CE | TEMANE                     |        |
|---------|----------------------------|--------|
| SPACE   | TENANT                     | SF     |
| 0054    | AVAILABLE                  | 2,296  |
| 0001    | KROGER                     | 99,675 |
| 0004B   | GREAT CLIPS                | 1,763  |
| 0005    | CONTRAST STUDIO            | 3,760  |
| 0006A   | H & R BLOCK                | 2,000  |
| 0006B   | PALM BEACH TAN             | 3,818  |
| 0007    | JERSEY MIKE'S SUBS         | 2,020  |
| 8000    | MASSAGE ENVY               | 4,346  |
| 0009    | PNC BANK                   | 3,375  |
| 0010A   | PIADA ITALIAN STREET FOOD  | 3,069  |
| 0010B   | FUSIAN                     | 3,173  |
| 0011    | STARBUCKS                  | 1,707  |
| 0012    | CORELIFE EATERY            | 5,659  |
| 0012A   | DENTISTS AT HYDE PARK      | 3,306  |
| 0012B   | HYDE PARK URGENT CARE      | 2,574  |
| 0013    | PANERA BREAD               | 5,200  |
| 0014A   | STAPLES                    | 14,700 |
| 0014B   | ACE HARDWARE               | 10,500 |
| 0015    | EL TORO MEXICAN RESTAURANT | 4,525  |
| 0016    | WALGREENS                  | 16,000 |
| 0017    | SERVATII PASTRY SHOP       | 1,961  |
| 0018    | STAR NAILS                 | 789    |
| 0019    | RIPPLOH CHIROPRACTIC       | 1,577  |
| 0021    | KTOWN BBQ & HOT POT        | 5,590  |
| 0023A   | HUFF REALTY                | 1,145  |
| 0024    | PLAZA HAIR DESIGN          | 935    |
| 0025    | BRUEGGER'S BAGELS          | 1,520  |
| 0026    | SALON LOFTS                | 4,801  |
| 0027    | MYEYEDR.                   | 3,525  |
| 0028    | THE SNOOTY FOX             | 5,000  |
| 0028B   | LEGACIES                   | 9,960  |
| 0029    | MARSHALLS                  | 24,014 |
| 0032    | FIVE BELOW                 | 10,933 |

## **Hyde Park Plaza**

♀ 3760-3880 Paxton Avenue, Cincinnati, OH 45209

**Center Size: 397.543** 

| 0034         COSMOPROF         3,710           0035         PETVET365         2,426           0036         EMPIRE NAIL BAR & SPA         1,750           0037         WARHAMMER         1,118           0038         FIRST WOK         1,694           0039         KIDS KUTS HAIR SALON         825           0040         HUNTINGTON LEARNING CENTER         1,302           0041         THE LITTLE GYM         3,789           0044         US POST OFFICE         3,030           0046         KOHL'S         41,792           0046         KOHL'S         41,792           0047         BOB SUMEREL TIRES         3,960           0048A         PROVIDENT TRAVEL         2,574           0048B         SKECHERS         6,013           0049         F45 TRAINING         3,124           0050         MILK BAR CAFE         1,220           0051         SPORT CLIPS         1,323           0052         KAWA SUSHI         5,275           0053         SHAAN INDIAN RESTAURANT         2,419           0055         IVX HEALTH         2,000           0056         AMERICA'S BEST CONTACTS & EYEG         4,223           0057 </th <th></th> <th></th> <th></th> |       |                                |        |
|------------------------------------------------------------------------------------------------------------------------------------------------------------------------------------------------------------------------------------------------------------------------------------------------------------------------------------------------------------------------------------------------------------------------------------------------------------------------------------------------------------------------------------------------------------------------------------------------------------------------------------------------------------------------------------------------------------------------------------------------------------------------------------------------------------------------------------------------------------------------------------------------------------------------------------------------------------------------------------------------------------------------------------------------------------------------------------------------------------------------------------------------------------------------------|-------|--------------------------------|--------|
| 0035       PETVET365       2,426         0036       EMPIRE NAIL BAR & SPA       1,750         0037       WARHAMMER       1,118         0038       FIRST WOK       1,694         0039       KIDS KUTS HAIR SALON       825         0040       HUNTINGTON LEARNING CENTER       1,302         0041       THE LITTLE GYM       3,789         0044       US POST OFFICE       3,030         0046       KOHL'S       41,792         0046A       JO-ANN FABRICS       24,393         0047       BOB SUMEREL TIRES       3,960         0048A       PROVIDENT TRAVEL       2,574         0048B       SKECHERS       6,013         0049       F45 TRAINING       3,124         0050       MILK BAR CAFE       1,220         0051       SPORT CLIPS       1,323         0052       KAWA SUSHI       5,275         0053       SHAAN INDIAN RESTAURANT       2,419         0055       IVX HEALTH       2,000         0056       AMERICA'S BEST CONTACTS & EYEG       4,223         0057       CLOTHES MENTOR       4,222         0058       ONCE UPON A CHILD       4,811         0059       <                                                                                           | SPACE | TENANT                         | SF     |
| 0036       EMPIRE NAIL BAR & SPA       1,750         0037       WARHAMMER       1,118         0038       FIRST WOK       1,694         0039       KIDS KUTS HAIR SALON       825         0040       HUNTINGTON LEARNING CENTER       1,302         0041       THE LITTLE GYM       3,789         0044       US POST OFFICE       3,030         0046       KOHL'S       41,792         0046A       JO-ANN FABRICS       24,393         0047       BOB SUMEREL TIRES       3,960         0048A       PROVIDENT TRAVEL       2,574         0048B       SKECHERS       6,013         0049       F45 TRAINING       3,124         0050       MILK BAR CAFE       1,220         0051       SPORT CLIPS       1,323         0052       KAWA SUSHI       5,275         0053       SHAAN INDIAN RESTAURANT       2,419         0055       IVX HEALTH       2,000         0056       AMERICA'S BEST CONTACTS & EYEG       4,223         0057       CLOTHES MENTOR       4,222         0058       ONCE UPON A CHILD       4,811         0059       MCDONALDS       2,188                                                                                                                | 0034  | COSMOPROF                      | 3,710  |
| 0037       WARHAMMER       1,118         0038       FIRST WOK       1,694         0039       KIDS KUTS HAIR SALON       825         0040       HUNTINGTON LEARNING CENTER       1,302         0041       THE LITTLE GYM       3,789         0044       US POST OFFICE       3,030         0046       KOHL'S       41,792         0046A       JO-ANN FABRICS       24,393         0047       BOB SUMEREL TIRES       3,960         0048A       PROVIDENT TRAVEL       2,574         0048B       SKECHERS       6,013         0049       F45 TRAINING       3,124         0050       MILK BAR CAFE       1,220         0051       SPORT CLIPS       1,323         0052       KAWA SUSHI       5,275         0053       SHAAN INDIAN RESTAURANT       2,419         0055       IVX HEALTH       2,000         0056       AMERICA'S BEST CONTACTS & EYEG       4,233         0057       CLOTHES MENTOR       4,222         0058       ONCE UPON A CHILD       4,811         0059       MCDONALDS       2,188                                                                                                                                                                     | 0035  | PETVET365                      | 2,426  |
| 0038         FIRST WOK         1,694           0039         KIDS KUTS HAIR SALON         825           0040         HUNTINGTON LEARNING CENTER         1,302           0041         THE LITTLE GYM         3,789           0044         US POST OFFICE         3,030           0046         KOHL'S         41,792           0046A         JO-ANN FABRICS         24,393           0047         BOB SUMEREL TIRES         3,960           0048A         PROVIDENT TRAVEL         2,574           0048B         SKECHERS         6,013           0049         F45 TRAINING         3,124           0050         MILK BAR CAFE         1,220           0051         SPORT CLIPS         1,323           0052         KAWA SUSHI         5,275           0053         SHAAN INDIAN RESTAURANT         2,419           0055         IVX HEALTH         2,000           0056         AMERICA'S BEST CONTACTS & EYEG         4,233           0057         CLOTHES MENTOR         4,222           0058         ONCE UPON A CHILD         4,811           0059         MCDONALDS         2,188                                                                                        | 0036  | EMPIRE NAIL BAR & SPA          | 1,750  |
| 0039         KIDS KUTS HAIR SALON         825           0040         HUNTINGTON LEARNING CENTER         1,302           0041         THE LITTLE GYM         3,789           0044         US POST OFFICE         3,030           0046         KOHL'S         41,792           0046A         JO-ANN FABRICS         24,393           0047         BOB SUMEREL TIRES         3,960           0048A         PROVIDENT TRAVEL         2,574           0048B         SKECHERS         6,013           0049         F45 TRAINING         3,124           0050         MILK BAR CAFE         1,220           0051         SPORT CLIPS         1,323           0052         KAWA SUSHI         5,275           0053         SHAAN INDIAN RESTAURANT         2,419           0055         IVX HEALTH         2,000           0056         AMERICA'S BEST CONTACTS & EYEG         4,223           0057         CLOTHES MENTOR         4,222           0058         ONCE UPON A CHILD         4,811           0059         MCDONALDS         2,188                                                                                                                                       | 0037  | WARHAMMER                      | 1,118  |
| 0040       HUNTINGTON LEARNING CENTER       1,302         0041       THE LITTLE GYM       3,789         0044       US POST OFFICE       3,030         0046       KOHL'S       41,792         0046A       JO-ANN FABRICS       24,393         0047       BOB SUMEREL TIRES       3,960         0048A       PROVIDENT TRAVEL       2,574         0048B       SKECHERS       6,013         0049       F45 TRAINING       3,124         0050       MILK BAR CAFE       1,220         0051       SPORT CLIPS       1,323         0052       KAWA SUSHI       5,275         0053       SHAAN INDIAN RESTAURANT       2,419         0055       IVX HEALTH       2,000         0056       AMERICA'S BEST CONTACTS & EYEG       4,233         0057       CLOTHES MENTOR       4,222         0058       ONCE UPON A CHILD       4,811         0059       MCDONALDS       2,188                                                                                                                                                                                                                                                                                                         | 0038  | FIRST WOK                      | 1,694  |
| 0041       THE LITTLE GYM       3,789         0044       US POST OFFICE       3,030         0046       KOHL'S       41,792         0046A       JO-ANN FABRICS       24,393         0047       BOB SUMEREL TIRES       3,960         0048A       PROVIDENT TRAVEL       2,574         0048B       SKECHERS       6,013         0049       F45 TRAINING       3,124         0050       MILK BAR CAFE       1,220         0051       SPORT CLIPS       1,323         0052       KAWA SUSHI       5,275         0053       SHAAN INDIAN RESTAURANT       2,419         0055       IVX HEALTH       2,000         0056       AMERICA'S BEST CONTACTS & EYEG       4,233         0057       CLOTHES MENTOR       4,222         0058       ONCE UPON A CHILD       4,811         0059       MCDONALDS       2,188                                                                                                                                                                                                                                                                                                                                                                   | 0039  | KIDS KUTS HAIR SALON           | 825    |
| 0044       US POST OFFICE       3,030         0046       KOHL'S       41,792         0046A       JO-ANN FABRICS       24,393         0047       BOB SUMEREL TIRES       3,960         0048A       PROVIDENT TRAVEL       2,574         0048B       SKECHERS       6,013         0049       F45 TRAINING       3,124         0050       MILK BAR CAFE       1,220         0051       SPORT CLIPS       1,323         0052       KAWA SUSHI       5,275         0053       SHAAN INDIAN RESTAURANT       2,419         0055       IVX HEALTH       2,000         0056       AMERICA'S BEST CONTACTS & EYEG       4,233         0057       CLOTHES MENTOR       4,222         0058       ONCE UPON A CHILD       4,811         0059       MCDONALDS       2,188                                                                                                                                                                                                                                                                                                                                                                                                                 | 0040  | HUNTINGTON LEARNING CENTER     | 1,302  |
| 0046         KOHL'S         41,792           0046A         JO-ANN FABRICS         24,393           0047         BOB SUMEREL TIRES         3,960           0048A         PROVIDENT TRAVEL         2,574           0048B         SKECHERS         6,013           0049         F45 TRAINING         3,124           0050         MILK BAR CAFE         1,220           0051         SPORT CLIPS         1,323           0052         KAWA SUSHI         5,275           0053         SHAAN INDIAN RESTAURANT         2,419           0055         IVX HEALTH         2,000           0056         AMERICA'S BEST CONTACTS & EYEG         4,233           0057         CLOTHES MENTOR         4,222           0058         ONCE UPON A CHILD         4,811           0059         MCDONALDS         2,188                                                                                                                                                                                                                                                                                                                                                                       | 0041  | THE LITTLE GYM                 | 3,789  |
| 0046A       JO-ANN FABRICS       24,393         0047       BOB SUMEREL TIRES       3,960         0048A       PROVIDENT TRAVEL       2,574         0048B       SKECHERS       6,013         0049       F45 TRAINING       3,124         0050       MILK BAR CAFE       1,220         0051       SPORT CLIPS       1,323         0052       KAWA SUSHI       5,275         0053       SHAAN INDIAN RESTAURANT       2,419         0055       IVX HEALTH       2,000         0056       AMERICA'S BEST CONTACTS & EYEG       4,233         0057       CLOTHES MENTOR       4,222         0058       ONCE UPON A CHILD       4,811         0059       MCDONALDS       2,188                                                                                                                                                                                                                                                                                                                                                                                                                                                                                                      | 0044  | US POST OFFICE                 | 3,030  |
| 0047       BOB SUMEREL TIRES       3,960         0048A       PROVIDENT TRAVEL       2,574         0048B       SKECHERS       6,013         0049       F45 TRAINING       3,124         0050       MILK BAR CAFE       1,220         0051       SPORT CLIPS       1,323         0052       KAWA SUSHI       5,275         0053       SHAAN INDIAN RESTAURANT       2,419         0055       IVX HEALTH       2,000         0056       AMERICA'S BEST CONTACTS & EYEG       4,233         0057       CLOTHES MENTOR       4,222         0058       ONCE UPON A CHILD       4,811         0059       MCDONALDS       2,188                                                                                                                                                                                                                                                                                                                                                                                                                                                                                                                                                      | 0046  | KOHL'S                         | 41,792 |
| 0048A         PROVIDENT TRAVEL         2,574           0048B         SKECHERS         6,013           0049         F45 TRAINING         3,124           0050         MILK BAR CAFE         1,220           0051         SPORT CLIPS         1,323           0052         KAWA SUSHI         5,275           0053         SHAAN INDIAN RESTAURANT         2,419           0055         IVX HEALTH         2,000           0056         AMERICA'S BEST CONTACTS & EYEG         4,233           0057         CLOTHES MENTOR         4,222           0058         ONCE UPON A CHILD         4,811           0059         MCDONALDS         2,188                                                                                                                                                                                                                                                                                                                                                                                                                                                                                                                                 | 0046A | JO-ANN FABRICS                 | 24,393 |
| 0048B       SKECHERS       6,013         0049       F45 TRAINING       3,124         0050       MILK BAR CAFE       1,220         0051       SPORT CLIPS       1,323         0052       KAWA SUSHI       5,275         0053       SHAAN INDIAN RESTAURANT       2,419         0055       IVX HEALTH       2,000         0056       AMERICA'S BEST CONTACTS & EYEG       4,233         0057       CLOTHES MENTOR       4,222         0058       ONCE UPON A CHILD       4,811         0059       MCDONALDS       2,188                                                                                                                                                                                                                                                                                                                                                                                                                                                                                                                                                                                                                                                        | 0047  | BOB SUMEREL TIRES              | 3,960  |
| 0049       F45 TRAINING       3,124         0050       MILK BAR CAFE       1,220         0051       SPORT CLIPS       1,323         0052       KAWA SUSHI       5,275         0053       SHAAN INDIAN RESTAURANT       2,419         0055       IVX HEALTH       2,000         0056       AMERICA'S BEST CONTACTS & EYEG       4,233         0057       CLOTHES MENTOR       4,222         0058       ONCE UPON A CHILD       4,811         0059       MCDONALDS       2,188                                                                                                                                                                                                                                                                                                                                                                                                                                                                                                                                                                                                                                                                                                 | 0048A | PROVIDENT TRAVEL               | 2,574  |
| 0050       MILK BAR CAFE       1,220         0051       SPORT CLIPS       1,323         0052       KAWA SUSHI       5,275         0053       SHAAN INDIAN RESTAURANT       2,419         0055       IVX HEALTH       2,000         0056       AMERICA'S BEST CONTACTS & EYEG       4,233         0057       CLOTHES MENTOR       4,222         0058       ONCE UPON A CHILD       4,811         0059       MCDONALDS       2,188                                                                                                                                                                                                                                                                                                                                                                                                                                                                                                                                                                                                                                                                                                                                             | 0048B | SKECHERS                       | 6,013  |
| 0051       SPORT CLIPS       1,323         0052       KAWA SUSHI       5,275         0053       SHAAN INDIAN RESTAURANT       2,419         0055       IVX HEALTH       2,000         0056       AMERICA'S BEST CONTACTS & EYEG       4,233         0057       CLOTHES MENTOR       4,222         0058       ONCE UPON A CHILD       4,811         0059       MCDONALDS       2,188                                                                                                                                                                                                                                                                                                                                                                                                                                                                                                                                                                                                                                                                                                                                                                                          | 0049  | F45 TRAINING                   | 3,124  |
| 0052       KAWA SUSHI       5,275         0053       SHAAN INDIAN RESTAURANT       2,419         0055       IVX HEALTH       2,000         0056       AMERICA'S BEST CONTACTS & EYEG       4,233         0057       CLOTHES MENTOR       4,222         0058       ONCE UPON A CHILD       4,811         0059       MCDONALDS       2,188                                                                                                                                                                                                                                                                                                                                                                                                                                                                                                                                                                                                                                                                                                                                                                                                                                     | 0050  | MILK BAR CAFE                  | 1,220  |
| 0053       SHAAN INDIAN RESTAURANT       2,419         0055       IVX HEALTH       2,000         0056       AMERICA'S BEST CONTACTS & EYEG       4,233         0057       CLOTHES MENTOR       4,222         0058       ONCE UPON A CHILD       4,811         0059       MCDONALDS       2,188                                                                                                                                                                                                                                                                                                                                                                                                                                                                                                                                                                                                                                                                                                                                                                                                                                                                               | 0051  | SPORT CLIPS                    | 1,323  |
| 0055         IVX HEALTH         2,000           0056         AMERICA'S BEST CONTACTS & EYEG         4,233           0057         CLOTHES MENTOR         4,222           0058         ONCE UPON A CHILD         4,811           0059         MCDONALDS         2,188                                                                                                                                                                                                                                                                                                                                                                                                                                                                                                                                                                                                                                                                                                                                                                                                                                                                                                          | 0052  | KAWA SUSHI                     | 5,275  |
| 0056         AMERICA'S BEST CONTACTS & EYEG         4,233           0057         CLOTHES MENTOR         4,222           0058         ONCE UPON A CHILD         4,811           0059         MCDONALDS         2,188                                                                                                                                                                                                                                                                                                                                                                                                                                                                                                                                                                                                                                                                                                                                                                                                                                                                                                                                                          | 0053  | SHAAN INDIAN RESTAURANT        | 2,419  |
| 0057         CLOTHES MENTOR         4,222           0058         ONCE UPON A CHILD         4,811           0059         MCDONALDS         2,188                                                                                                                                                                                                                                                                                                                                                                                                                                                                                                                                                                                                                                                                                                                                                                                                                                                                                                                                                                                                                              | 0055  | IVX HEALTH                     | 2,000  |
| 0058         ONCE UPON A CHILD         4,811           0059         MCDONALDS         2,188                                                                                                                                                                                                                                                                                                                                                                                                                                                                                                                                                                                                                                                                                                                                                                                                                                                                                                                                                                                                                                                                                  | 0056  | AMERICA'S BEST CONTACTS & EYEG | 4,233  |
| 0059 MCDONALDS 2,188                                                                                                                                                                                                                                                                                                                                                                                                                                                                                                                                                                                                                                                                                                                                                                                                                                                                                                                                                                                                                                                                                                                                                         | 0057  | CLOTHES MENTOR                 | 4,222  |
| ,                                                                                                                                                                                                                                                                                                                                                                                                                                                                                                                                                                                                                                                                                                                                                                                                                                                                                                                                                                                                                                                                                                                                                                            | 0058  | ONCE UPON A CHILD              | 4,811  |
| 0060 CHASE BANK 3,136                                                                                                                                                                                                                                                                                                                                                                                                                                                                                                                                                                                                                                                                                                                                                                                                                                                                                                                                                                                                                                                                                                                                                        | 0059  | MCDONALDS                      | 2,188  |
|                                                                                                                                                                                                                                                                                                                                                                                                                                                                                                                                                                                                                                                                                                                                                                                                                                                                                                                                                                                                                                                                                                                                                                              | 0060  | CHASE BANK                     | 3,136  |