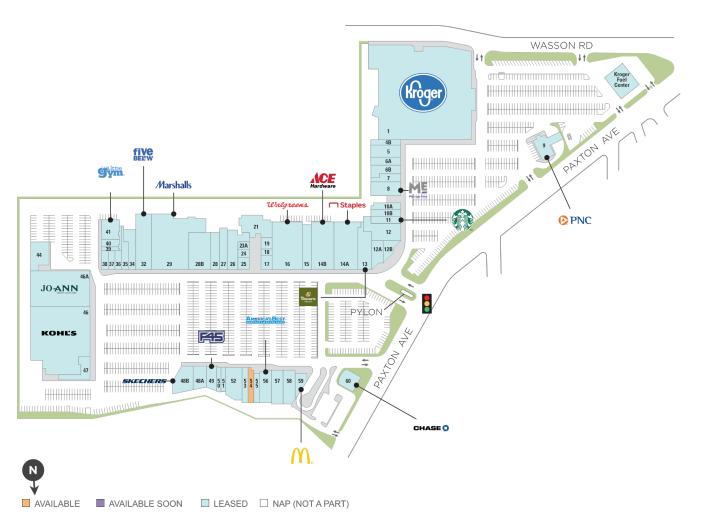

## **Hyde Park Plaza**

♀ 3760-3880 Paxton Avenue, Cincinnati, OH 45209

**Center Size: 397,543** 

| CD 4 CE | TEMANE                     |        |
|---------|----------------------------|--------|
| SPACE   | TENANT                     | SF     |
| 0054    | AVAILABLE                  | 2,296  |
| 0001    | KROGER                     | 99,675 |
| 0004B   | GREAT CLIPS                | 1,763  |
| 0005    | CONTRAST STUDIO            | 3,760  |
| 0006A   | H & R BLOCK                | 2,000  |
| 0006B   | PALM BEACH TAN             | 3,818  |
| 0007    | JERSEY MIKE'S SUBS         | 2,020  |
| 8000    | MASSAGE ENVY               | 4,346  |
| 0009    | PNC BANK                   | 3,375  |
| 0010A   | PIADA ITALIAN STREET FOOD  | 3,069  |
| 0010B   | FUSIAN                     | 3,173  |
| 0011    | STARBUCKS                  | 1,707  |
| 0012    | CORELIFE EATERY            | 5,659  |
| 0012A   | DENTISTS AT HYDE PARK      | 3,306  |
| 0012B   | HYDE PARK URGENT CARE      | 2,574  |
| 0013    | PANERA BREAD               | 5,200  |
| 0014A   | STAPLES                    | 14,700 |
| 0014B   | ACE HARDWARE               | 10,500 |
| 0015    | EL TORO MEXICAN RESTAURANT | 4,525  |
| 0016    | WALGREENS                  | 16,000 |
| 0017    | SERVATII PASTRY SHOP       | 1,961  |
| 0018    | STAR NAILS                 | 789    |
| 0019    | RIPPLOH CHIROPRACTIC       | 1,577  |
| 0021    | KTOWN BBQ & HOT POT        | 5,590  |
| 0023A   | HUFF REALTY                | 1,145  |
| 0024    | PLAZA HAIR DESIGN          | 935    |
| 0025    | BRUEGGER'S BAGELS          | 1,520  |
| 0026    | SALON LOFTS                | 4,801  |
| 0027    | MYEYEDR.                   | 3,525  |
| 0028    | THE SNOOTY FOX             | 5,000  |
| 0028B   | LEGACIES                   | 9,960  |
| 0029    | MARSHALLS                  | 24,014 |
| 0032    | FIVE BELOW                 | 10,933 |

## **Hyde Park Plaza**

♀ 3760-3880 Paxton Avenue, Cincinnati, OH 45209

**Center Size: 397.543** 

| 0034         COSMOPROF         3,710           0035         PETVET365         2,426           0036         EMPIRE NAIL BAR & SPA         1,750           0037         WARHAMMER         1,118           0038         FIRST WOK         1,694           0039         KIDS KUTS HAIR SALON         825           0040         HUNTINGTON LEARNING CENTER         1,302           0041         THE LITTLE GYM         3,789           0044         US POST OFFICE         3,030           0046         KOHL'S         41,792           0046         KOHL'S         41,792           0047         BOB SUMEREL TIRES         3,960           0048A         PROVIDENT TRAVEL         2,574           0048B         SKECHERS         6,013           0049         F45 TRAINING         3,124           0050         MILK BAR CAFE         1,220           0051         SPORT CLIPS         1,323           0052         KAWA SUSHI         5,275           0053         SHAAN INDIAN RESTAURANT         2,419           0055         IVX HEALTH         2,000           0056         AMERICA'S BEST CONTACTS & EYEG         4,223           0057 </th <th></th> <th></th> <th></th> |       |                                |        |
|------------------------------------------------------------------------------------------------------------------------------------------------------------------------------------------------------------------------------------------------------------------------------------------------------------------------------------------------------------------------------------------------------------------------------------------------------------------------------------------------------------------------------------------------------------------------------------------------------------------------------------------------------------------------------------------------------------------------------------------------------------------------------------------------------------------------------------------------------------------------------------------------------------------------------------------------------------------------------------------------------------------------------------------------------------------------------------------------------------------------------------------------------------------------------|-------|--------------------------------|--------|
| 0035       PETVET365       2,426         0036       EMPIRE NAIL BAR & SPA       1,750         0037       WARHAMMER       1,118         0038       FIRST WOK       1,694         0039       KIDS KUTS HAIR SALON       825         0040       HUNTINGTON LEARNING CENTER       1,302         0041       THE LITTLE GYM       3,789         0044       US POST OFFICE       3,030         0046       KOHL'S       41,792         0046A       JO-ANN FABRICS       24,393         0047       BOB SUMEREL TIRES       3,960         0048A       PROVIDENT TRAVEL       2,574         0048B       SKECHERS       6,013         0049       F45 TRAINING       3,124         0050       MILK BAR CAFE       1,220         0051       SPORT CLIPS       1,323         0052       KAWA SUSHI       5,275         0053       SHAAN INDIAN RESTAURANT       2,419         0055       IVX HEALTH       2,000         0056       AMERICA'S BEST CONTACTS & EYEG       4,223         0057       CLOTHES MENTOR       4,222         0058       ONCE UPON A CHILD       4,811         0059       <                                                                                           | SPACE | TENANT                         | SF     |
| 0036       EMPIRE NAIL BAR & SPA       1,750         0037       WARHAMMER       1,118         0038       FIRST WOK       1,694         0039       KIDS KUTS HAIR SALON       825         0040       HUNTINGTON LEARNING CENTER       1,302         0041       THE LITTLE GYM       3,789         0044       US POST OFFICE       3,030         0046       KOHL'S       41,792         0046A       JO-ANN FABRICS       24,393         0047       BOB SUMEREL TIRES       3,960         0048A       PROVIDENT TRAVEL       2,574         0048B       SKECHERS       6,013         0049       F45 TRAINING       3,124         0050       MILK BAR CAFE       1,220         0051       SPORT CLIPS       1,323         0052       KAWA SUSHI       5,275         0053       SHAAN INDIAN RESTAURANT       2,419         0055       IVX HEALTH       2,000         0056       AMERICA'S BEST CONTACTS & EYEG       4,223         0057       CLOTHES MENTOR       4,222         0058       ONCE UPON A CHILD       4,811         0059       MCDONALDS       2,188                                                                                                                | 0034  | COSMOPROF                      | 3,710  |
| 0037       WARHAMMER       1,118         0038       FIRST WOK       1,694         0039       KIDS KUTS HAIR SALON       825         0040       HUNTINGTON LEARNING CENTER       1,302         0041       THE LITTLE GYM       3,789         0044       US POST OFFICE       3,030         0046       KOHL'S       41,792         0046A       JO-ANN FABRICS       24,393         0047       BOB SUMEREL TIRES       3,960         0048A       PROVIDENT TRAVEL       2,574         0048B       SKECHERS       6,013         0049       F45 TRAINING       3,124         0050       MILK BAR CAFE       1,220         0051       SPORT CLIPS       1,323         0052       KAWA SUSHI       5,275         0053       SHAAN INDIAN RESTAURANT       2,419         0055       IVX HEALTH       2,000         0056       AMERICA'S BEST CONTACTS & EYEG       4,233         0057       CLOTHES MENTOR       4,222         0058       ONCE UPON A CHILD       4,811         0059       MCDONALDS       2,188                                                                                                                                                                     | 0035  | PETVET365                      | 2,426  |
| 0038         FIRST WOK         1,694           0039         KIDS KUTS HAIR SALON         825           0040         HUNTINGTON LEARNING CENTER         1,302           0041         THE LITTLE GYM         3,789           0044         US POST OFFICE         3,030           0046         KOHL'S         41,792           0046A         JO-ANN FABRICS         24,393           0047         BOB SUMEREL TIRES         3,960           0048A         PROVIDENT TRAVEL         2,574           0048B         SKECHERS         6,013           0049         F45 TRAINING         3,124           0050         MILK BAR CAFE         1,220           0051         SPORT CLIPS         1,323           0052         KAWA SUSHI         5,275           0053         SHAAN INDIAN RESTAURANT         2,419           0055         IVX HEALTH         2,000           0056         AMERICA'S BEST CONTACTS & EYEG         4,233           0057         CLOTHES MENTOR         4,222           0058         ONCE UPON A CHILD         4,811           0059         MCDONALDS         2,188                                                                                        | 0036  | EMPIRE NAIL BAR & SPA          | 1,750  |
| 0039         KIDS KUTS HAIR SALON         825           0040         HUNTINGTON LEARNING CENTER         1,302           0041         THE LITTLE GYM         3,789           0044         US POST OFFICE         3,030           0046         KOHL'S         41,792           0046A         JO-ANN FABRICS         24,393           0047         BOB SUMEREL TIRES         3,960           0048A         PROVIDENT TRAVEL         2,574           0048B         SKECHERS         6,013           0049         F45 TRAINING         3,124           0050         MILK BAR CAFE         1,220           0051         SPORT CLIPS         1,323           0052         KAWA SUSHI         5,275           0053         SHAAN INDIAN RESTAURANT         2,419           0055         IVX HEALTH         2,000           0056         AMERICA'S BEST CONTACTS & EYEG         4,223           0057         CLOTHES MENTOR         4,222           0058         ONCE UPON A CHILD         4,811           0059         MCDONALDS         2,188                                                                                                                                       | 0037  | WARHAMMER                      | 1,118  |
| 0040       HUNTINGTON LEARNING CENTER       1,302         0041       THE LITTLE GYM       3,789         0044       US POST OFFICE       3,030         0046       KOHL'S       41,792         0046A       JO-ANN FABRICS       24,393         0047       BOB SUMEREL TIRES       3,960         0048A       PROVIDENT TRAVEL       2,574         0048B       SKECHERS       6,013         0049       F45 TRAINING       3,124         0050       MILK BAR CAFE       1,220         0051       SPORT CLIPS       1,323         0052       KAWA SUSHI       5,275         0053       SHAAN INDIAN RESTAURANT       2,419         0055       IVX HEALTH       2,000         0056       AMERICA'S BEST CONTACTS & EYEG       4,233         0057       CLOTHES MENTOR       4,222         0058       ONCE UPON A CHILD       4,811         0059       MCDONALDS       2,188                                                                                                                                                                                                                                                                                                         | 0038  | FIRST WOK                      | 1,694  |
| 0041       THE LITTLE GYM       3,789         0044       US POST OFFICE       3,030         0046       KOHL'S       41,792         0046A       JO-ANN FABRICS       24,393         0047       BOB SUMEREL TIRES       3,960         0048A       PROVIDENT TRAVEL       2,574         0048B       SKECHERS       6,013         0049       F45 TRAINING       3,124         0050       MILK BAR CAFE       1,220         0051       SPORT CLIPS       1,323         0052       KAWA SUSHI       5,275         0053       SHAAN INDIAN RESTAURANT       2,419         0055       IVX HEALTH       2,000         0056       AMERICA'S BEST CONTACTS & EYEG       4,233         0057       CLOTHES MENTOR       4,222         0058       ONCE UPON A CHILD       4,811         0059       MCDONALDS       2,188                                                                                                                                                                                                                                                                                                                                                                   | 0039  | KIDS KUTS HAIR SALON           | 825    |
| 0044       US POST OFFICE       3,030         0046       KOHL'S       41,792         0046A       JO-ANN FABRICS       24,393         0047       BOB SUMEREL TIRES       3,960         0048A       PROVIDENT TRAVEL       2,574         0048B       SKECHERS       6,013         0049       F45 TRAINING       3,124         0050       MILK BAR CAFE       1,220         0051       SPORT CLIPS       1,323         0052       KAWA SUSHI       5,275         0053       SHAAN INDIAN RESTAURANT       2,419         0055       IVX HEALTH       2,000         0056       AMERICA'S BEST CONTACTS & EYEG       4,233         0057       CLOTHES MENTOR       4,222         0058       ONCE UPON A CHILD       4,811         0059       MCDONALDS       2,188                                                                                                                                                                                                                                                                                                                                                                                                                 | 0040  | HUNTINGTON LEARNING CENTER     | 1,302  |
| 0046         KOHL'S         41,792           0046A         JO-ANN FABRICS         24,393           0047         BOB SUMEREL TIRES         3,960           0048A         PROVIDENT TRAVEL         2,574           0048B         SKECHERS         6,013           0049         F45 TRAINING         3,124           0050         MILK BAR CAFE         1,220           0051         SPORT CLIPS         1,323           0052         KAWA SUSHI         5,275           0053         SHAAN INDIAN RESTAURANT         2,419           0055         IVX HEALTH         2,000           0056         AMERICA'S BEST CONTACTS & EYEG         4,233           0057         CLOTHES MENTOR         4,222           0058         ONCE UPON A CHILD         4,811           0059         MCDONALDS         2,188                                                                                                                                                                                                                                                                                                                                                                       | 0041  | THE LITTLE GYM                 | 3,789  |
| 0046A       JO-ANN FABRICS       24,393         0047       BOB SUMEREL TIRES       3,960         0048A       PROVIDENT TRAVEL       2,574         0048B       SKECHERS       6,013         0049       F45 TRAINING       3,124         0050       MILK BAR CAFE       1,220         0051       SPORT CLIPS       1,323         0052       KAWA SUSHI       5,275         0053       SHAAN INDIAN RESTAURANT       2,419         0055       IVX HEALTH       2,000         0056       AMERICA'S BEST CONTACTS & EYEG       4,233         0057       CLOTHES MENTOR       4,222         0058       ONCE UPON A CHILD       4,811         0059       MCDONALDS       2,188                                                                                                                                                                                                                                                                                                                                                                                                                                                                                                      | 0044  | US POST OFFICE                 | 3,030  |
| 0047       BOB SUMEREL TIRES       3,960         0048A       PROVIDENT TRAVEL       2,574         0048B       SKECHERS       6,013         0049       F45 TRAINING       3,124         0050       MILK BAR CAFE       1,220         0051       SPORT CLIPS       1,323         0052       KAWA SUSHI       5,275         0053       SHAAN INDIAN RESTAURANT       2,419         0055       IVX HEALTH       2,000         0056       AMERICA'S BEST CONTACTS & EYEG       4,233         0057       CLOTHES MENTOR       4,222         0058       ONCE UPON A CHILD       4,811         0059       MCDONALDS       2,188                                                                                                                                                                                                                                                                                                                                                                                                                                                                                                                                                      | 0046  | KOHL'S                         | 41,792 |
| 0048A         PROVIDENT TRAVEL         2,574           0048B         SKECHERS         6,013           0049         F45 TRAINING         3,124           0050         MILK BAR CAFE         1,220           0051         SPORT CLIPS         1,323           0052         KAWA SUSHI         5,275           0053         SHAAN INDIAN RESTAURANT         2,419           0055         IVX HEALTH         2,000           0056         AMERICA'S BEST CONTACTS & EYEG         4,233           0057         CLOTHES MENTOR         4,222           0058         ONCE UPON A CHILD         4,811           0059         MCDONALDS         2,188                                                                                                                                                                                                                                                                                                                                                                                                                                                                                                                                 | 0046A | JO-ANN FABRICS                 | 24,393 |
| 0048B       SKECHERS       6,013         0049       F45 TRAINING       3,124         0050       MILK BAR CAFE       1,220         0051       SPORT CLIPS       1,323         0052       KAWA SUSHI       5,275         0053       SHAAN INDIAN RESTAURANT       2,419         0055       IVX HEALTH       2,000         0056       AMERICA'S BEST CONTACTS & EYEG       4,233         0057       CLOTHES MENTOR       4,222         0058       ONCE UPON A CHILD       4,811         0059       MCDONALDS       2,188                                                                                                                                                                                                                                                                                                                                                                                                                                                                                                                                                                                                                                                        | 0047  | BOB SUMEREL TIRES              | 3,960  |
| 0049       F45 TRAINING       3,124         0050       MILK BAR CAFE       1,220         0051       SPORT CLIPS       1,323         0052       KAWA SUSHI       5,275         0053       SHAAN INDIAN RESTAURANT       2,419         0055       IVX HEALTH       2,000         0056       AMERICA'S BEST CONTACTS & EYEG       4,233         0057       CLOTHES MENTOR       4,222         0058       ONCE UPON A CHILD       4,811         0059       MCDONALDS       2,188                                                                                                                                                                                                                                                                                                                                                                                                                                                                                                                                                                                                                                                                                                 | 0048A | PROVIDENT TRAVEL               | 2,574  |
| 0050       MILK BAR CAFE       1,220         0051       SPORT CLIPS       1,323         0052       KAWA SUSHI       5,275         0053       SHAAN INDIAN RESTAURANT       2,419         0055       IVX HEALTH       2,000         0056       AMERICA'S BEST CONTACTS & EYEG       4,233         0057       CLOTHES MENTOR       4,222         0058       ONCE UPON A CHILD       4,811         0059       MCDONALDS       2,188                                                                                                                                                                                                                                                                                                                                                                                                                                                                                                                                                                                                                                                                                                                                             | 0048B | SKECHERS                       | 6,013  |
| 0051       SPORT CLIPS       1,323         0052       KAWA SUSHI       5,275         0053       SHAAN INDIAN RESTAURANT       2,419         0055       IVX HEALTH       2,000         0056       AMERICA'S BEST CONTACTS & EYEG       4,233         0057       CLOTHES MENTOR       4,222         0058       ONCE UPON A CHILD       4,811         0059       MCDONALDS       2,188                                                                                                                                                                                                                                                                                                                                                                                                                                                                                                                                                                                                                                                                                                                                                                                          | 0049  | F45 TRAINING                   | 3,124  |
| 0052       KAWA SUSHI       5,275         0053       SHAAN INDIAN RESTAURANT       2,419         0055       IVX HEALTH       2,000         0056       AMERICA'S BEST CONTACTS & EYEG       4,233         0057       CLOTHES MENTOR       4,222         0058       ONCE UPON A CHILD       4,811         0059       MCDONALDS       2,188                                                                                                                                                                                                                                                                                                                                                                                                                                                                                                                                                                                                                                                                                                                                                                                                                                     | 0050  | MILK BAR CAFE                  | 1,220  |
| 0053       SHAAN INDIAN RESTAURANT       2,419         0055       IVX HEALTH       2,000         0056       AMERICA'S BEST CONTACTS & EYEG       4,233         0057       CLOTHES MENTOR       4,222         0058       ONCE UPON A CHILD       4,811         0059       MCDONALDS       2,188                                                                                                                                                                                                                                                                                                                                                                                                                                                                                                                                                                                                                                                                                                                                                                                                                                                                               | 0051  | SPORT CLIPS                    | 1,323  |
| 0055         IVX HEALTH         2,000           0056         AMERICA'S BEST CONTACTS & EYEG         4,233           0057         CLOTHES MENTOR         4,222           0058         ONCE UPON A CHILD         4,811           0059         MCDONALDS         2,188                                                                                                                                                                                                                                                                                                                                                                                                                                                                                                                                                                                                                                                                                                                                                                                                                                                                                                          | 0052  | KAWA SUSHI                     | 5,275  |
| 0056         AMERICA'S BEST CONTACTS & EYEG         4,233           0057         CLOTHES MENTOR         4,222           0058         ONCE UPON A CHILD         4,811           0059         MCDONALDS         2,188                                                                                                                                                                                                                                                                                                                                                                                                                                                                                                                                                                                                                                                                                                                                                                                                                                                                                                                                                          | 0053  | SHAAN INDIAN RESTAURANT        | 2,419  |
| 0057         CLOTHES MENTOR         4,222           0058         ONCE UPON A CHILD         4,811           0059         MCDONALDS         2,188                                                                                                                                                                                                                                                                                                                                                                                                                                                                                                                                                                                                                                                                                                                                                                                                                                                                                                                                                                                                                              | 0055  | IVX HEALTH                     | 2,000  |
| 0058         ONCE UPON A CHILD         4,811           0059         MCDONALDS         2,188                                                                                                                                                                                                                                                                                                                                                                                                                                                                                                                                                                                                                                                                                                                                                                                                                                                                                                                                                                                                                                                                                  | 0056  | AMERICA'S BEST CONTACTS & EYEG | 4,233  |
| 0059 MCDONALDS 2,188                                                                                                                                                                                                                                                                                                                                                                                                                                                                                                                                                                                                                                                                                                                                                                                                                                                                                                                                                                                                                                                                                                                                                         | 0057  | CLOTHES MENTOR                 | 4,222  |
| ,                                                                                                                                                                                                                                                                                                                                                                                                                                                                                                                                                                                                                                                                                                                                                                                                                                                                                                                                                                                                                                                                                                                                                                            | 0058  | ONCE UPON A CHILD              | 4,811  |
| 0060 CHASE BANK 3,136                                                                                                                                                                                                                                                                                                                                                                                                                                                                                                                                                                                                                                                                                                                                                                                                                                                                                                                                                                                                                                                                                                                                                        | 0059  | MCDONALDS                      | 2,188  |
|                                                                                                                                                                                                                                                                                                                                                                                                                                                                                                                                                                                                                                                                                                                                                                                                                                                                                                                                                                                                                                                                                                                                                                              | 0060  | CHASE BANK                     | 3,136  |