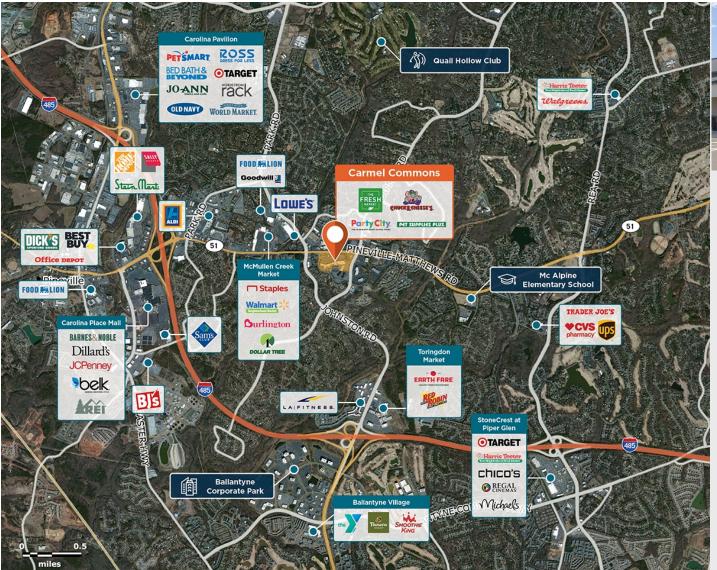

## **Carmel Commons**

An ideal location at a busy intersection in the prime retail submarket of southeast Charlotte.

Center Size: 145,865 Spaces Available: 2

## Within 3 Miles

Population 78,281
Avg. Household Income 145,775
Avg. Home Value \$580,453

Annual Visits 2,156,588 Vehicles Per Day 15,020

Regency Centers.

**Leslie Mintz**Leasing Contact

**404 575 3296** 