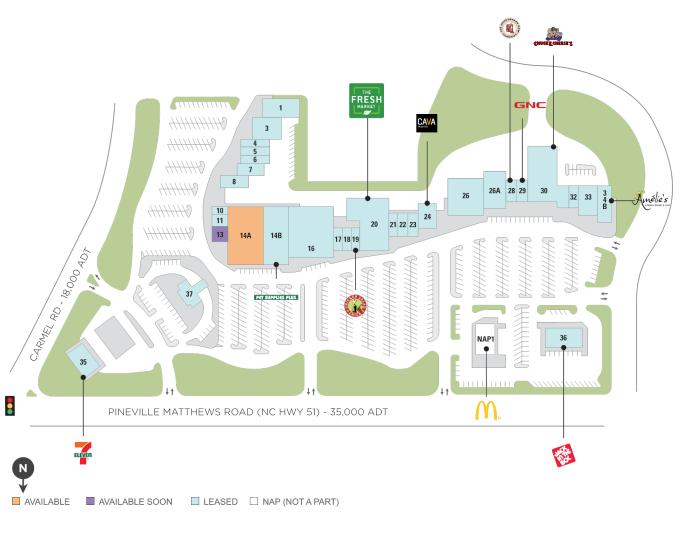

## **Carmel Commons**

An ideal location at a busy intersection in the prime retail submarket of southeast Charlotte.

Center Size: 145,865 Spaces Available: 2

## **Carmel Commons**

**Center Size: 145,865** 

| SPACE | TENANT                         | SF     |
|-------|--------------------------------|--------|
| 0014A | AVAILABLE                      | 15,742 |
| 0013  | AVAILABLE SOON                 | 1,893  |
| 0001  | CABOS MEXICAN CUISINE          | 5,000  |
| 0003  | GREAT WALL OF CHINA SOUTH      | 4,800  |
| 0004  | EXPERT NAILS                   | 1,600  |
| 0005  | RESTORE HYPER WELLNESS + CRYO  | 1,800  |
| 0006  | BEAUTYSCOPE                    | 1,400  |
| 0007  | CHARLOTTE YOGA                 | 2,686  |
| 8000  | THE RUSTY ONION                | 2,696  |
| 0010  | WYATT & DAD SHOE REPAIR        | 850    |
| 0011  | POOL XPERTS                    | 1,463  |
| 0014B | PET SUPPLIES PLUS              | 9,858  |
| 0016  | EDWIN WATTS GOLF               | 17,106 |
| 0017  | THE JEWELRY STOP               | 1,200  |
| 0018  | GREAT CLIPS                    | 1,200  |
| 0019  | CHICKEN SALAD CHICK            | 2,100  |
| 0020  | FRESH MARKET                   | 14,300 |
| 0021  | FLIP-A-LO'S                    | 1,200  |
| 0022  | PHD WEIGHT LOSS                | 1,860  |
| 0023  | BENCHMARK PHYSICAL THERAPY     | 2,100  |
| 0024  | CAVA                           | 3,100  |
| 0026  | BIG BLUE SWIM SCHOOL           | 10,000 |
| 0026A | SOLA SALON STUDIOS             | 6,000  |
| 0028  | HONEY BAKED HAM                | 2,400  |
| 0029  | GNC                            | 1,200  |
| 0030  | CHUCK E. CHEESE                | 14,400 |
| 0032  | HAIRCOLORXPERTS                | 1,200  |
| 0033  | FRIENDLY DENTAL                | 3,200  |
| 0034B | AMELIE'S FRENCH BAKERY AND CAF | 5,000  |
| 0035  | 7-ELEVEN                       | 2,985  |
| 0036  | JACK IN THE BOX                | 2,857  |
| 0037  | ADVANCIAL FEDERAL CREDIT UNION | 2,669  |
|       |                                |        |